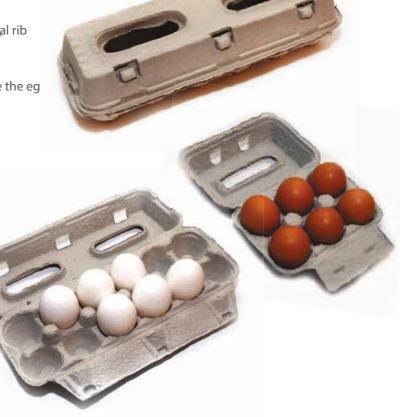

## SPECIFIC ADVANTAGES

Minimum breakage problems due to the design with centsal rib that provides more support.

 Molded fiber absorb excess of humidity and helps preserve the eg temperatur.

Eco-friendly100% biodegradable and recyclæbl

The design allows a perfect fit of the eggiving satty from harvest to sale point.

| TRAY                    | MEASURES<br>PER UNIT (MM) | UNITS PER<br>PACKAGE |
|-------------------------|---------------------------|----------------------|
| Tray 3 x 2              | 150 x 100                 | 360                  |
| Tray 3 x 4              | 200 x 150                 | 240                  |
| Carton for half a dozen | 150 x 110 x 7             | 300                  |
| Carton for a dozen      | 295 x 110 x 7             | 180                  |