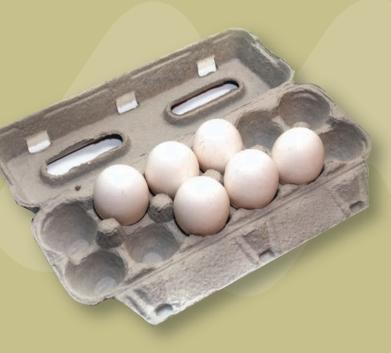

## EGG CARTONS

Product presentation is very important

Molded fiber packaging helps preserve egg temperature and absorb excess of humidity.

The design provides great support, minimizing risk of breakage with a perfect fit, securing the egg till sale point.

The design allows a perfect fit of the eggiving satty from harvest to sale point.

| TRAY                    | MEASURES<br>PER UNIT (MM) | UNITS PER<br>PACKAGE |
|-------------------------|---------------------------|----------------------|
| Tray 3 x 2              | 150 x 100                 | 360                  |
| Tray 3 x 4              | 200 x 150                 | 240                  |
| Carton for half a dozen | 150 x 110 x 7             | 300                  |
| Carton for a dozen      | 295 x 110 x 7             | 180                  |